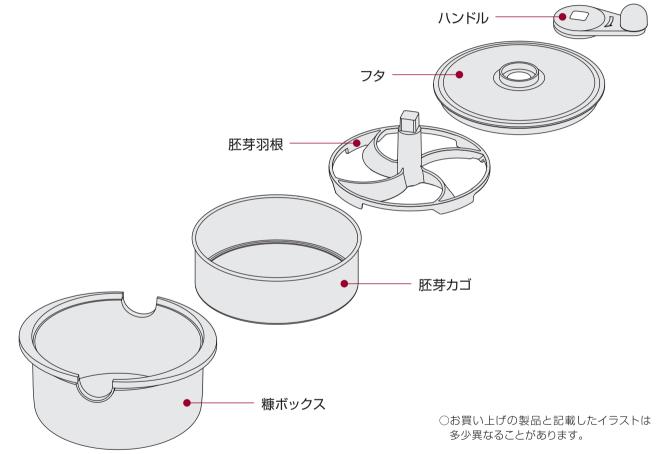

### 使用方法

Э

栄養たっぷりの 胚芽をお楽しみ ください。

5

## 保管

- ●製品は子供や幼児の手の届かないところに保管してください。
- ●材質

| 糠ボックス:AS |        | フタ  | :AS     |
|----------|--------|-----|---------|
| 胚芽カゴ     | :ステンレス | ハンド | ル : ABS |
| 胚芽羽根     | : P P  |     |         |

# 消耗部品について

「胚芽カゴ」と「胚芽羽根」は消耗部品です。 ご使用にともない傷んできます。 消耗部品については、お買い上げの販売店または、最寄の取扱店 にお問い合わせください。 長期の使用による部品の摩耗及び破損が見られましたら、ただち に使用を中止してください。

4-17107-010