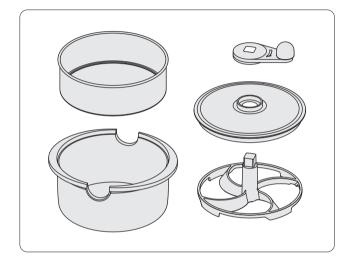

## 保管

- ●製品は子供や幼児の手の届かないところに保管してください。
- ●材質

| 糠ボックス:AS |        | フタ  | :AS     |
|----------|--------|-----|---------|
| 胚芽カゴ     | :ステンレス | ハンド | ル : ABS |
| 胚芽羽根     | : P P  |     |         |

# 消耗部品について

「胚芽カゴ」と「胚芽羽根」は消耗部品です。 ご使用にともない傷んできます。 消耗部品については、お買い上げの販売店または、最寄の取扱店 にお問い合わせください。 長期の使用による部品の摩耗及び破損が見られましたら、ただち に使用を中止してください。

4-17107-010