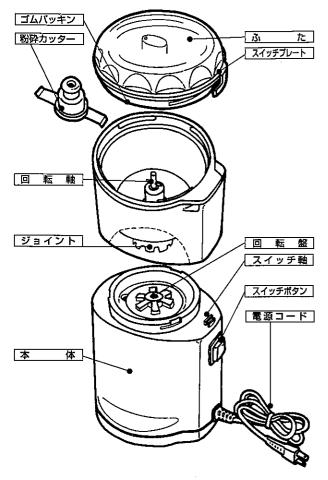

。



子供だけで使わせたり、幼児の手の届く所では使わないでください。 火傷・感電・けがをする恐れがあります。

止

電源コードや電源プラグが傷んだりコンセントの差し込みがゆるいときは使用 しないでください。

感電やショート 火災の原因になります。



止

回転中のカッターは危険ですから手を触れないでください。 けがの原因になります。



運転中に、ふたを開けたり、容器の中へスプーン・箸等調理材料以外の物を 入れないでください。

けがや故障の原因になる恐れがあります。



交流1000以外では、使用しないでください。 火災・威電の原因になります。

100V以外禁止



1回の連続運転は、ミル:3分間以上は行わないでください。 モーターやカッター部が傷み故障の原因になります。

とても堅い食材や繊維質の多い食材の粉砕はしないでください。 故障の原因になります。



電源コードを傷つけたり、無理に曲げたり、ねじったり、束ねたり、重いもの を戴せたり、挟み込んだり、加工したりしないでください。

保管の際に電源コードを本体に巻きつけないでください。

電源コードが破損し、火災・感電の原因になります。



容器類は電子レンジ・オーブンレンジ 食器乾燥機 食器洗い機等で使用しな いでください。

破損・変形・割れの恐れがあります。 止



材料を入れない状態での空回しは絶対に行わないでください。 モーターやカッター部が傷み、故障の原因になります。

容器と本体に接着されていない状態で、無理にスイッチを押さえつけないでく ださい。

安全装置がはたらき、故障の原因になります。



本製品で水物の調理は行なわないでください。 お手入れの際、容器を水の中に付け置き洗いは、しないでください。 軸付部の消耗を早める事になります。

# 使いかた

## 操作方法



### 〈NEWよめっこさん〉Y-308B製品仕様

| * * * * * * * * * * * * * * * * * * * |                      |
|---------------------------------------|----------------------|
| 電源                                    | AC-100V-50/60Hz      |
| 消費電力                                  | 220W                 |
| 定格時間                                  | 3分                   |
| 外形寸法                                  | 幅105 奥行113.5 高さ221.5 |
| 重 量                                   | 1,380g               |
| 容器サイズ                                 | 300cc                |

※性能の改善などにより、予告なしに仕様の一部を 変更することがあります。







本書は、本書記載内容で無料修理を行うことをやくそくするものです。保証期間中に、万一 故障が発生した場合は本書をご提出のうえ、お買い上げの販売店に修理をご依頼ください。

## 保 証 規 定

- 1. 保証期間は、お買い上げの日より1ヶ年です。保証期間内に 正常な使用状態に於ける製造上の欠陥による故障の場合は、 販売店を通じ無料で修理致します。
- 2. 次の様な場合は、保証期間内でも有料修理となりますので